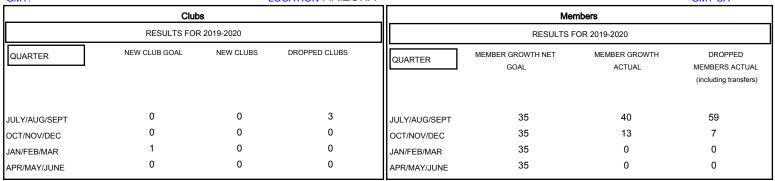

## District 21 C

GMT: LOCATION ARIZONA GMT CA

| DROPPED CLUBS: 3  DROPPED MEMBERS | 15 CLUBS OF 42 ADDED 1 OR MORE NEW MEMBERS | GENDER DISTRIBUTION           MALE         639 (58.25%)           FEMALE         458 (41.75%) |     |
|-----------------------------------|--------------------------------------------|-----------------------------------------------------------------------------------------------|-----|
| DECEASED 7                        | CLICK HERE FOR CUMULATIVE                  | TOTAL FAMILY UNIT MEMBERS                                                                     | 337 |
| CLUB CANCELLED 37                 | MEMBERSHIP DATA                            |                                                                                               | 183 |
| OTHER 22                          | _                                          | FAMILY MEMBERS PAYING HALF DUES                                                               | 103 |
| TOTAL 66                          |                                            |                                                                                               |     |