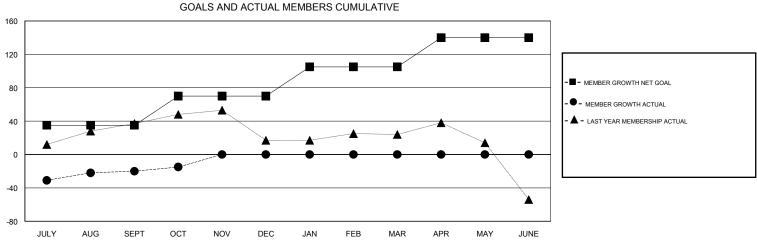

## District 21 C

GMT: LOCATION ARIZONA GMT CA

| DROPPED CLUBS: 3  DROPPED MEMBERS | 15 CLUBS OF 42 ADDED 1 OR MORE NEW MEMBERS | GENDER DISTRIBUTION           MALE         639 (58.25%)           FEMALE         458 (41.75%) |     |
|-----------------------------------|--------------------------------------------|-----------------------------------------------------------------------------------------------|-----|
| DECEASED 7                        | CLICK HERE FOR CUMULATIVE                  | TOTAL FAMILY UNIT MEMBERS                                                                     | 337 |
| CLUB CANCELLED 37                 | MEMBERSHIP DATA                            |                                                                                               | 183 |
| OTHER 22                          | _                                          | FAMILY MEMBERS PAYING HALF DUES                                                               | 103 |
| TOTAL 66                          |                                            |                                                                                               |     |